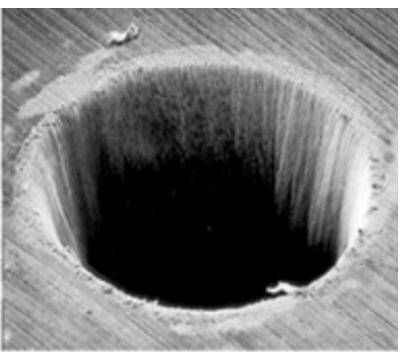

#### Femto-second laser drilling it the only technology feasible for this application

**Nanosecond** 

HAZ (Heat Affected Zone)
Melt zone adds variability

**Picosecond** 

Less HAZ
Rough surface adds variability

**Femtosecond** 

No HAZ

Low variability