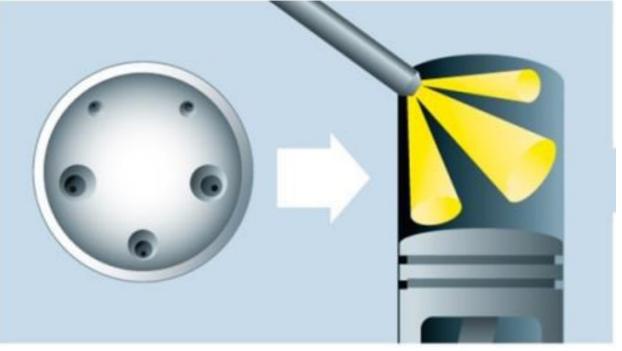

#### Femto-second laser drilling it the only technology feasible for this application

**Nanosecond** 

HAZ (Heat Affected Zone)
Melt zone adds variability

**Picosecond** 

Less HAZ
Rough surface adds variability

**Femtosecond** 

No HAZ

Low variability