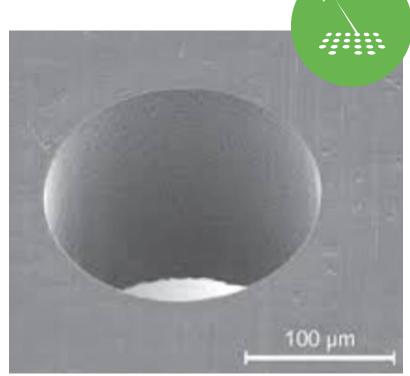

### Laser Ablation Technology can create 3D textures directly out of digital data

Source: Reichle Technologiezentrum