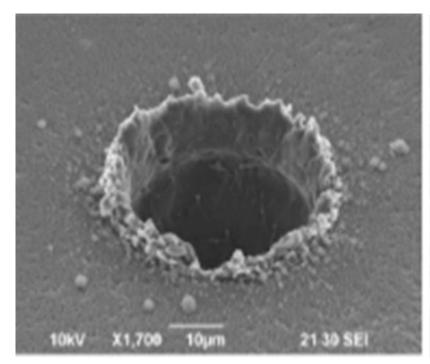

#### Femto-second laser drilling it the only technology feasible for this application

**Nanosecond** 

HAZ (Heat Affected Zone)
Melt zone adds variability

**Picosecond** 

Less HAZ
Rough surface adds variability

**Femtosecond** 

No HAZ

Low variability