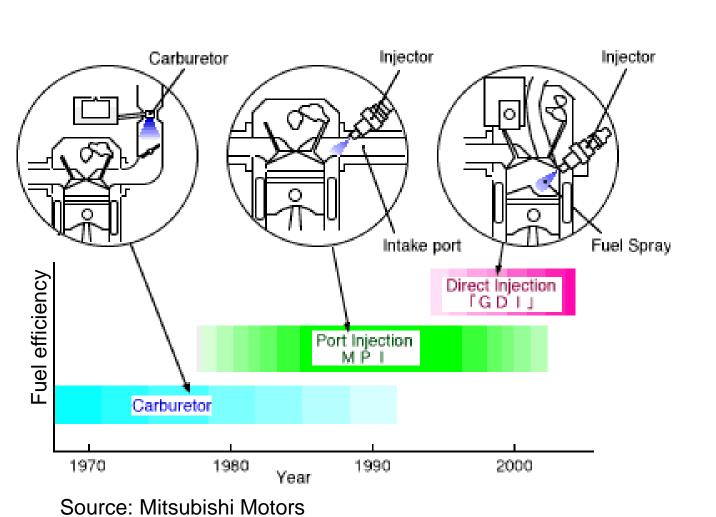

## Improving fuel efficiency and lowering emissions by Gasoline Direct Injection

#### Gasoline direct injection (GDi) reduces fuel consumption by up to 15%

**Fuel Savings due to Gasoline Direct Injection** 15%

Source: Bosch