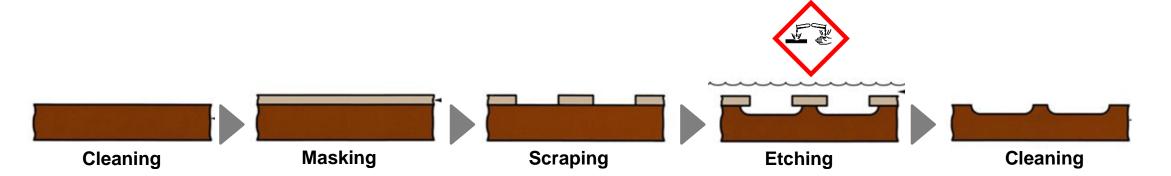

# Replacing Chemical Etching by Laser Technology

### ...however still today more than 80% of textures are done by chemical etching process

#### This significantly improves the sustainability while opening new possibilities

- No use of chemicals
- Simplified process
- No manual work
- Reduced scrap level
- Full digital process

Source: Custom Etch