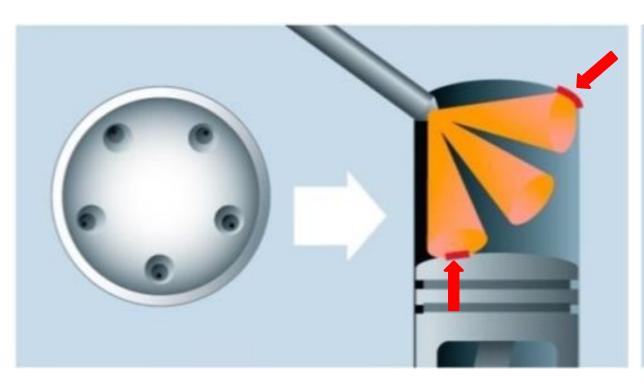

#### For Gasoline Direct injection, a perfect spray pattern is crucial

#### Needs:

- Different sizes and shapes
- Very accurate position and shape
- Sharp etches

#### Femto-second laser drilling it the only technology feasible for this application

**Nanosecond** 

HAZ (Heat Affected Zone)
Melt zone adds variability

**Picosecond** 

Less HAZ
Rough surface adds variability