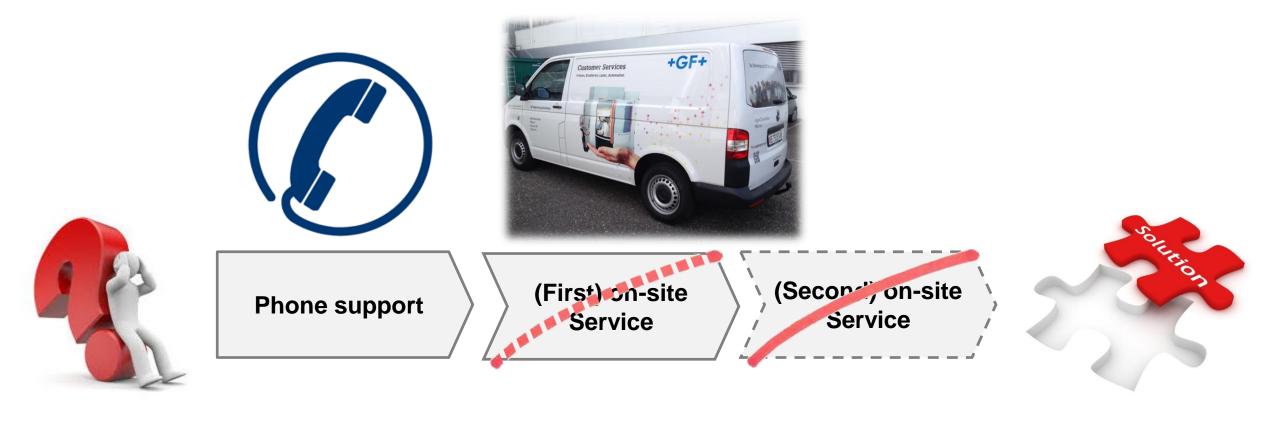

#### If something goes wrong on a machine-tool it can be quite difficult to solve on the phone...

Target is to reduce time and efforts to solve the problems

#### Internal Studies show that 70% of service cases can be solved remotely

### Internal Studies show that 70% of service cases can be solved remotely

- Reduction of downtime
- Less resources needed
  - Travel time
  - Production capacity
- Less stress for customer and service technician