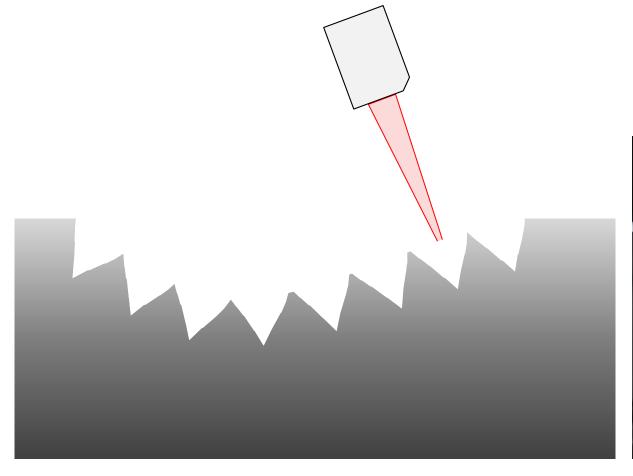

### Laser Ablation Technology can create 3D textures directly out of digital data

Source: Reichle Technologiezentrum