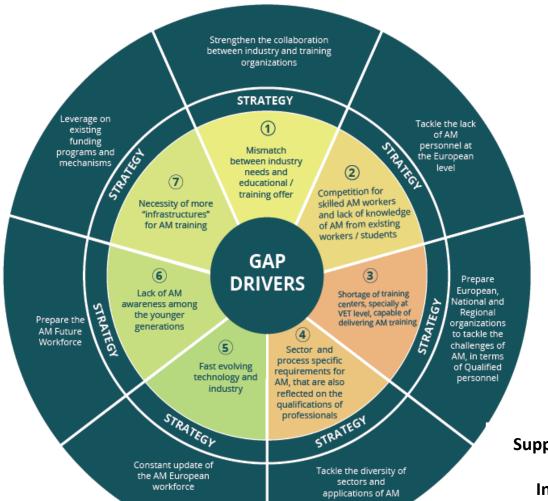

### Closing the Skills Gap in Manufacturing, 12th November 2020



**Project No.** 601217-EPP-1-2018-1-BE-EPPKA2-SSA-B





































### Sector Skills Strategy for Additive Manufacturing



#### Overview

**Partnership:** 17 Partners

• 3 Umbrella Organisations

8 Industry Representatives

6 Education & Training Providers

**Coordination:** EWF (BE)

**SSA Blueprint in AM:** Additive

Manufacturing skills identification and anticipation /strategic development of skills for the sector in Europe

**Duration:** 1.1.2019 to 31.12.2022







### How is the SAM project closing the skills gap?







### The European Sector Skill Strategy









Strategy for the development of AM Personnel Skills and Qualifications

Support the current implementation of AM

Increasing uptake of AM technologies at different levels



# International Am Qualification System













## International Metal AM Qualifications... and future qualifications





Directed Energy Deposition - Arc

Directed Energy Deposition - Laser Beam

Powder Bed Fusion - Laser Beam

Powder Bed Fusion - Electron Beam

Vat photopolymerization

Material jetting

Binder jetting

Polymers

Composites



### Conclusion



### Approach to tackle skills development





### Conclusion





### Upcoming event







### **THANKS**

Does anyone have any questions?

Follow SAM updates

Contact Details: madealmeida@ewf.be