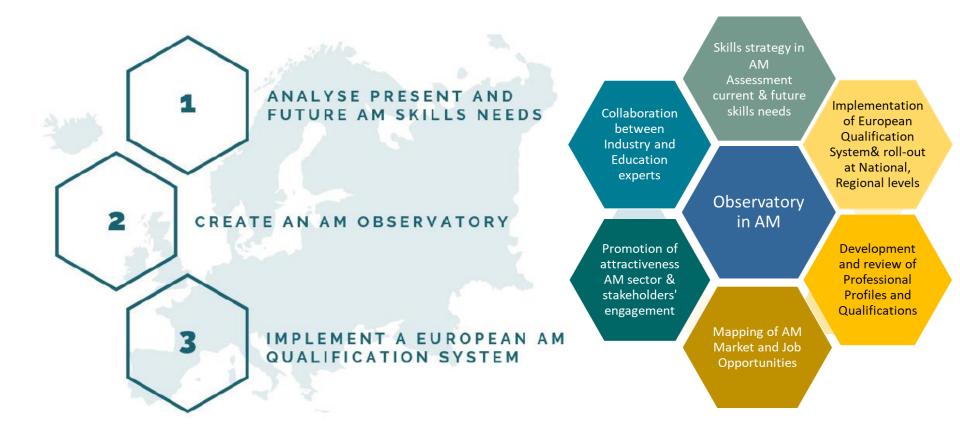

### How is the SAM project closing the skills gap?

### The European Sector Skill Strategy

Strategy for the development of AM Personnel Skills and Qualifications

Support the current implementation of AM

Increasing uptake of AM technologies at different levels

# International Am Qualification System