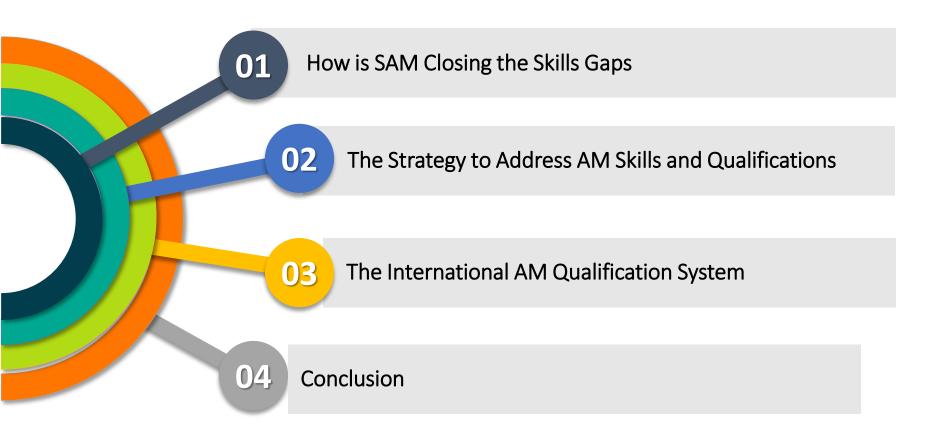

### How is the SAM project closing the skills gap?

### The European Sector Skill Strategy

Strategy for the development of AM Personnel Skills and Qualifications

Support the current implementation of AM

Increasing uptake of AM technologies at different levels