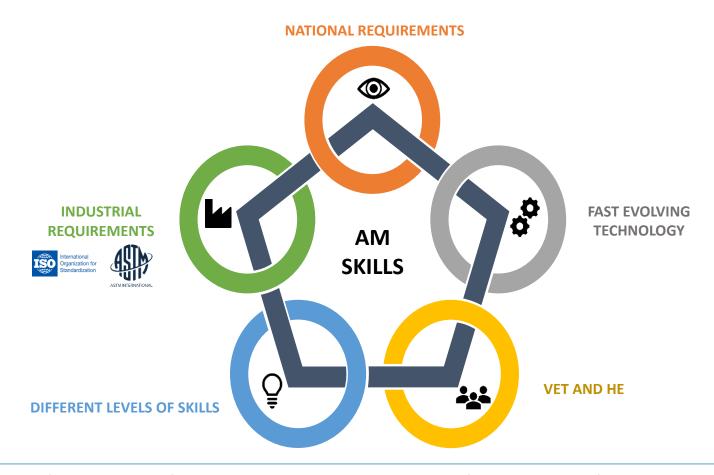

### The European Sector Skill Strategy

Strategy for the development of AM Personnel Skills and Qualifications

Support the current implementation of AM

Increasing uptake of AM technologies at different levels

### Approach to tackle skills development