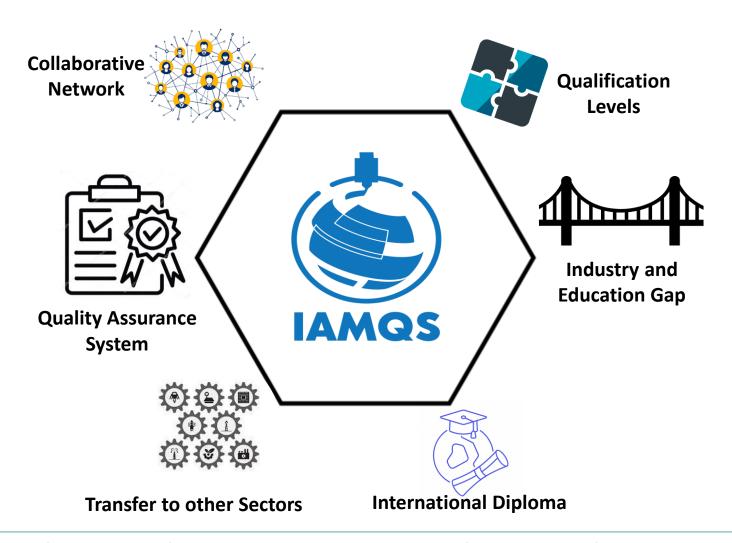

ent of skills for the sector in Europe

**Duration:** 1.1.2019 to 31.12.2022







### How is the SAM project closing the skills gap?







### The European Sector Skill Strategy









Strategy for the development of AM Personnel Skills and Qualifications

Support the current implementation of AM

Increasing uptake of AM technologies at different levels



# International Am Qualification System













## International Metal AM Qualifications... and future qualifications





Directed Energy Deposition - Arc

Directed Energy Deposition - Laser Beam

Powder Bed Fusion - Laser Beam

Powder Bed Fusion - Electron Beam

Vat photopolymerization

Material jetting

Binder jetting

Polymers

Composites



### Conclusion



### Approach to tackle skills development





### Conclusion





### Upcoming event







### **THANKS**

Does anyone have any questions?

Follow SAM updates

Contact Details: madealmeida@ewf.be