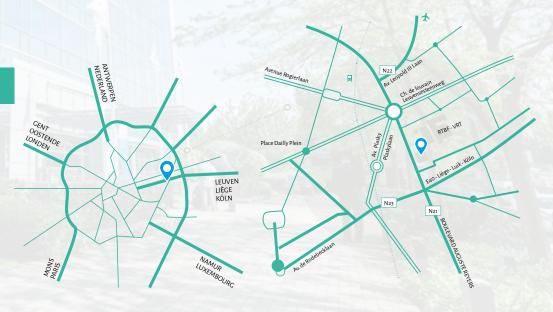

# BY PUBLIC TRANPORT (WWW.STIB-MIVB.BE)

Bus and pre-metro lines with "Diamant" stop at the intersection of Boulevard Auguste Reyers and Avenue du Diamant. BluePoint Brussels is located a few steps further on the corner of Colonel Bourg, near the telecommunications tower "RTBF".

## **BY CAR**

#### 1. FROM THE E40 "OOSTENDE" OR E19 "ANTWERPEN":

- As you approach "Brussels", take the exit: Ro direction "Zaventem" -E411 "Namen / Namur".
- Exit: E40 / A3 direction "Luik Leuven Brussel".

### 2. DEPUIS LA E19 "MONS – BERGEN" OU E411 "NAMEN – NAMUR":

- When approaching "Brussels", take the exit: Ro direction "Zaventem"
- E411 "Namen / Namur".
- Exit: E40 / A3 direction "Sint-Stevens-Woluwe / Brussel Luik Leuven".

### 3. TAKE DIRECTION "BRUSSEL - BRUXELLES":

- Take the exit 18 direction "Meiser Reyers" just before the tunnels and hold your right.
- You are now at the back of the BluePoint building. Follow rue Colonel Bourg until the junction with Boulevard A. Reyers. Turn right and a few meters further on your right after the building you will find the entrance to the BluePoint underground car park.

### **BLUEPOINT BRUSSELS**

Boulevard Auguste Reyers 80 - 1030 Bruxelles infobrussels@bluepoint.be www.bluepoint.be +32 2 706 88 12 GPS Coordinates: "50.8510, 4.4018"